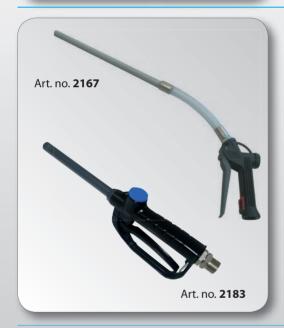

Art. no. 2167

Plastic dispensing nozzle for windshield washer fluid with rigid outlet  $\emptyset$  16 mm, connection threads 1/2" BSP (F).

## Art. no. 2183

Dispensing nozzle for windshield washer fluid, body in anodized aluminium, impact resistant, with trigger guard, cartridge filter, gaskets in Viton® and stainless steel, connections 1/2" BSP (F), with 1/2" BSP (M) inlet swivel in stainless steel and rigid plastic outlet, Ø 16 mm.