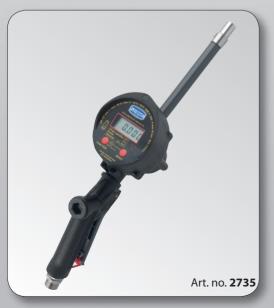

Art. no. 2735

Electronic oval gears flow meter for windshield washer fluid, body in plastic with high density glass fibre IXEF, gears in PPS and PTFE, with plastic control gun, inlet swivel in stainless steel 1/2" BSP (M) and plastic rigid outlet, Ø 16 mm, with automatic anti-drip nozzle in stainless steel.

| Art. no. | Max working pressure | Max flow<br>rate | Accuracy | Connection threads | Weight | Dimensions<br>(LxWxH) (mm) |
|----------|----------------------|------------------|----------|--------------------|--------|----------------------------|
| 2735     | 25 bar               | 30 l/min         | +/- 0,5% | BSP 1/2"           | 1,5 Kg | 95x95x460                  |