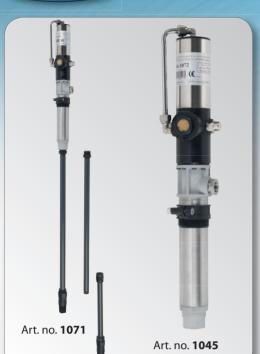

## WINDSHIELD WASHER FLUID DISPENSING COMPONENTS

Art. no. **1045** Art. no. **1071** 

Pneumatic piston pump with wetted parts in stainless steel, suitable for the dispensing of windshield washer fluid.

Short version (art. no. 1045) also suitable for wall mounting, version with two-parts plastic suction tube and suction foot valve with strainer (art. no. 1071) suitable for the use with 208 I- or 60 I- drums.

| Art. no.                                 | 1045                          | 1071              |  |  |
|------------------------------------------|-------------------------------|-------------------|--|--|
| Compressed air supply                    | Pressure min 2 bar, max 8 bar |                   |  |  |
| Compression ratio                        | 1:1                           |                   |  |  |
| Outlet pressure                          | 8 bar                         |                   |  |  |
| Delivery                                 | 35 l/min                      |                   |  |  |
| Connection compressed air                | 1/4" BSP (F)                  |                   |  |  |
| Connection fluid outlet                  | 3/4" BSP (F)                  |                   |  |  |
| Max. air consumption with 8 bar pressure | 210 l/min                     |                   |  |  |
| Length suction tube                      | 260 mm                        | 1000 mm / 1300 mm |  |  |
| Gaskets                                  | EPDM                          |                   |  |  |
| Weight                                   | 5 kg 5,2 kg                   |                   |  |  |